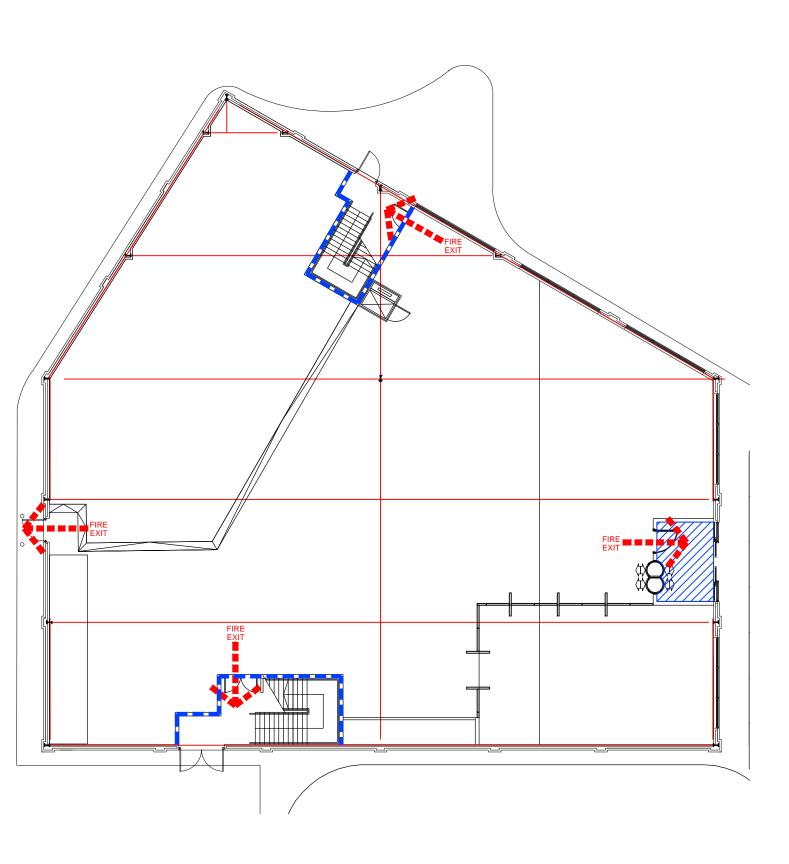

# GROUND AND MEZZANINE FLOOR FIRE EVACUATION PLAN

| DRAWN / CHECKED | DATE     | SCALE      |
|-----------------|----------|------------|
| KW/HM           | OCT 2014 | 1:200 @ A3 |
| JOB No          | DRAWING  | REVISIONS  |
| 1PG128          | 2-600    | В          |

# 25.08.15 MEZZANINE FLOOR INCREASED IN SIZE; ADDITIONAL NOTES ADDED TO THE DRAWING

A 11.05.15 SECONDARY FIRE EXIT DOORS ADDED FROM CHANGING ROOMS; SPIN AREA ENCLOSED IN LINE WITH THE CURRENT PURE GYM MODEL GL