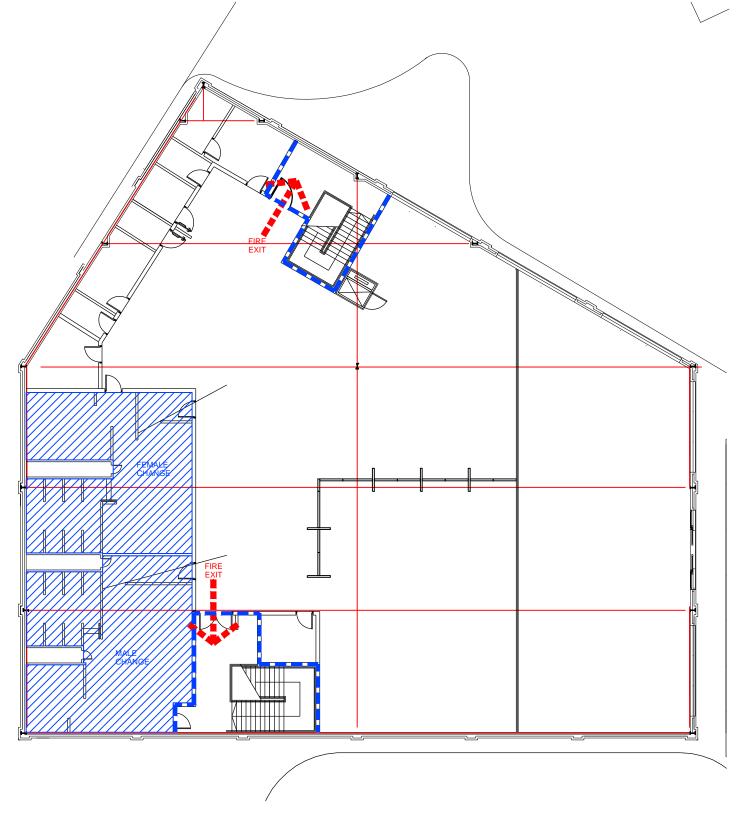

# GROUND AND MEZZANINE FLOOR FIRE EVACUATION PLAN

| DRAWN / CHECKED | DATE     | SCALE      |
|-----------------|----------|------------|
| KW/HM           | OCT 2014 | 1:200 @ A3 |
| JOB No          | DRAWING  | REVISIONS  |
| 1PG128          | 2-600    | В          |

# 25.08.15 MEZZANINE FLOOR INCREASED IN SIZE; ADDITIONAL NOTES ADDED TO THE DRAWING

A 11.05.15 SECONDARY FIRE EXIT DOORS ADDED FROM CHANGING ROOMS; SPIN AREA ENCLOSED IN LINE WITH THE CURRENT PURE GYM MODEL GL