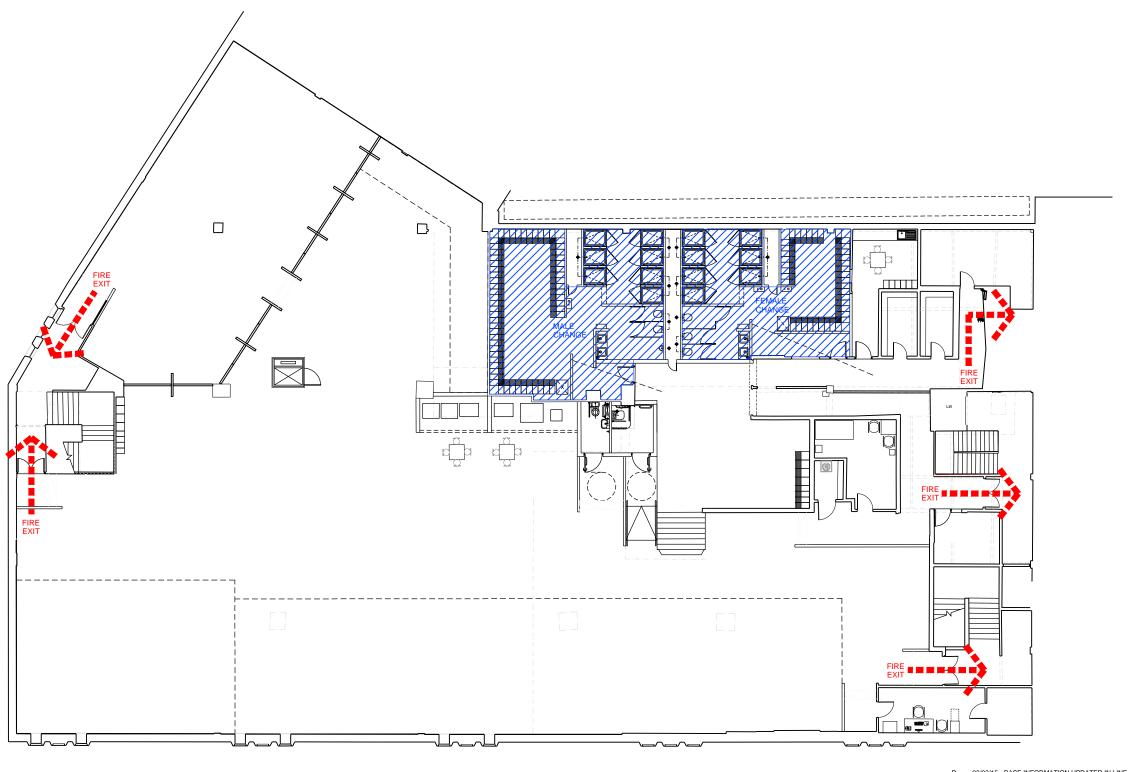

## PURE GYM LTD KING STREET MALL, STRETFORD

DRAWING TITLE

FIRST FLOOR FIRE EVACUATION PLAN

| DRAWN/CHECKED KW/HM | OCT 2014 | scale<br>1:200 @ A3 |
|---------------------|----------|---------------------|
| JOB No              | DRAWING  | REVISIONS           |
| 1PG98               | 2-601    | D                   |