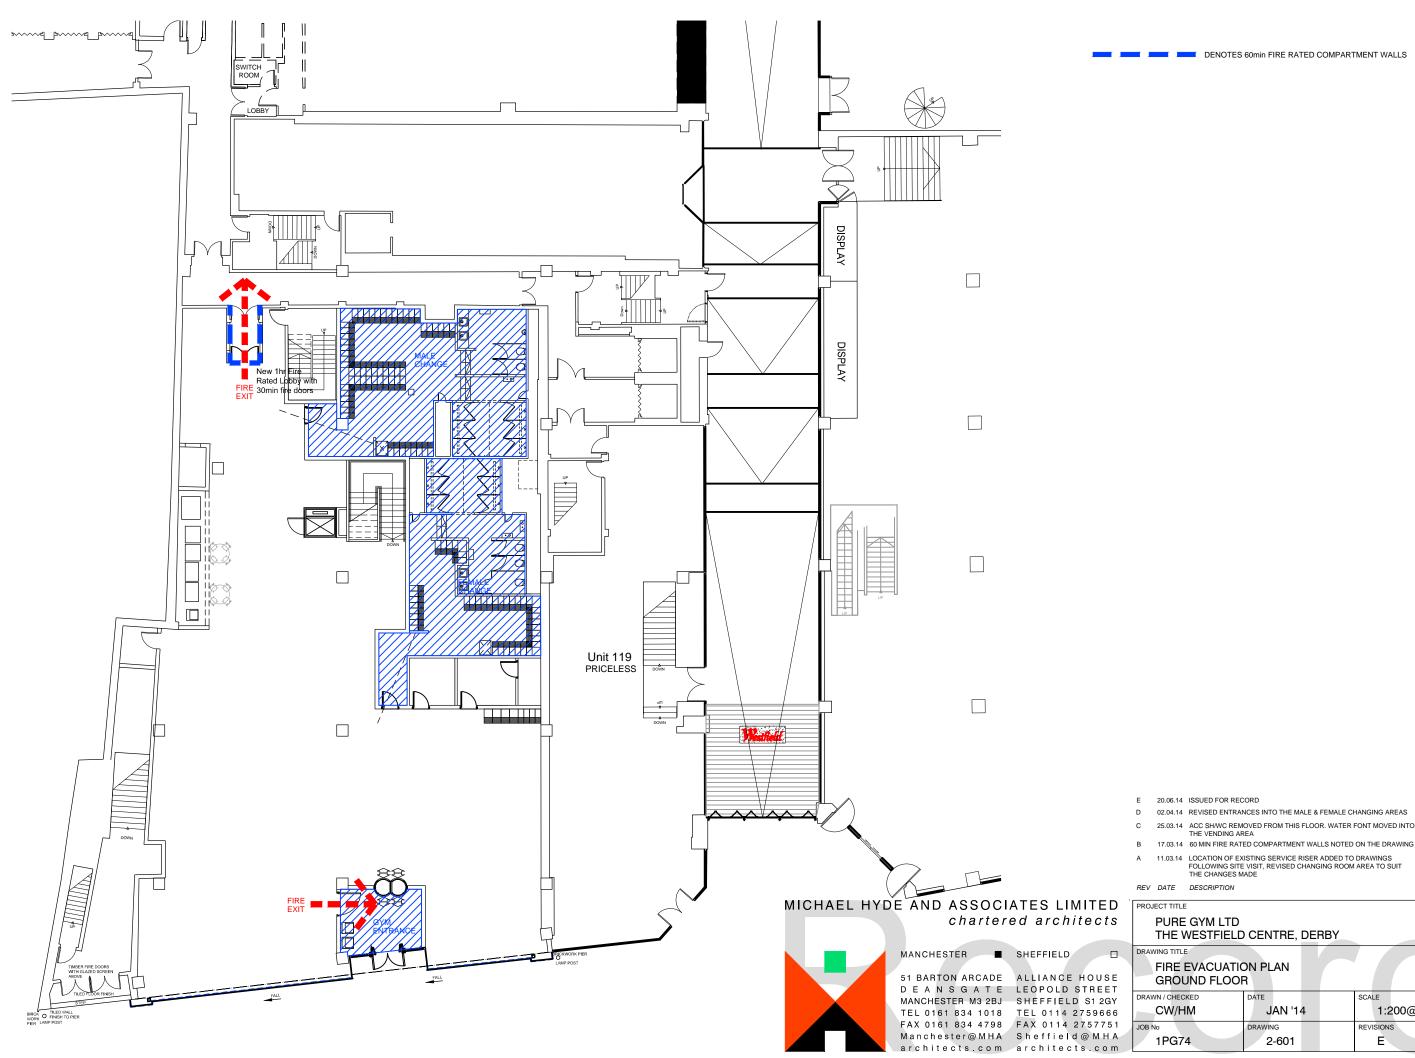

|                                             | THE VENDING AREA                                                                                                                              |                                                          |       |           |      |   |     | HM  |
|---------------------------------------------|-----------------------------------------------------------------------------------------------------------------------------------------------|----------------------------------------------------------|-------|-----------|------|---|-----|-----|
|                                             | 17.03.14                                                                                                                                      | 60 MIN FIRE RATED COMPARTMENT WALLS NOTED ON THE DRAWING |       |           |      |   |     | HM  |
|                                             | 11.03.14 LOCATION OF EXISTING SERVICE RISER ADDED TO DRAWINGS<br>FOLLOWING SITE VISIT, REVISED CHANGING ROOM AREA TO SUIT<br>THE CHANGES MADE |                                                          |       |           |      |   |     | НМ  |
| REV                                         | DATE                                                                                                                                          | DESCRIPTION                                              |       |           |      |   | DRN | СНК |
| ROJECT TITLE                                |                                                                                                                                               |                                                          |       |           |      |   |     |     |
| PURE GYM LTD<br>THE WESTFIELD CENTRE, DERBY |                                                                                                                                               |                                                          |       |           |      |   |     |     |
| FIRE EVACUATION PLAN<br>GROUND FLOOR        |                                                                                                                                               |                                                          |       |           |      |   |     |     |
| RAV                                         | RAWN / CHECKED                                                                                                                                |                                                          | DATE  |           | SCAL | E |     |     |
|                                             | CW/H                                                                                                                                          | HM JAN '14 1:200@                                        |       | A3        |      |   |     |     |
| OB No                                       |                                                                                                                                               | DRAWING                                                  |       | REVISIONS |      |   |     |     |
|                                             | 1PG74                                                                                                                                         | 1                                                        | 2-601 |           | E    |   |     |     |

25.03.14 ACC SH/WC REMOVED FROM THIS FLOOR. WATER FONT MOVED INTO

GG HM

GG HM